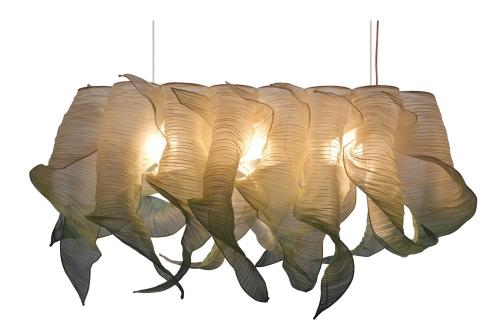

## NEBULA GRANDE HANDPAINTED

59"L x 20"W x 28" H

Providing soft light in an organic and unique design, the Nebula Lamp draws its inspiration from the interstellar clouds of dust and gas. Entirely handcrafted of Banaca (banana-abaca), a fiber from the Philippines woven by a community of weavers in the province of Bicol, the voluminous flowing shape is created by hand and can be remodeled according to one's liking and style thanks to its pliant quality. This lamp received a special mention from the jury at Salone Satellite during Milan Design Week 2019.