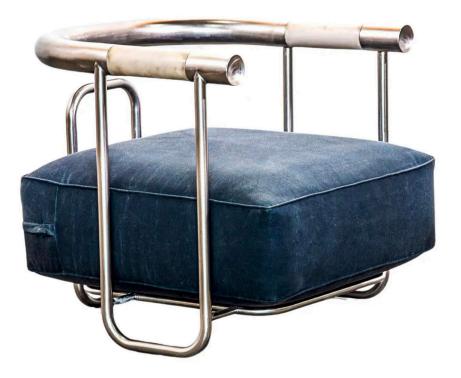

## BABY BULL

H 25", W 28", D 25", SH 15" as shown. Custom sizing available

Studio Armin's built Baby Bull nautically inspired chair that is was to а withstand the outdoors while being versatile enough for indoor living.

With a stainless-steel frame and wax canvas cushion, the Baby Bull is left to form and function while the concave eyes and fiberglass armrest carve out the details that emerge from the torso. My inspiration behind the Baby Bull and its fellow collection is derived from the horns of a bull. You can see this in the cylindrical backrest that wraps around the frame and the subtle yet durable materiality of the piece.